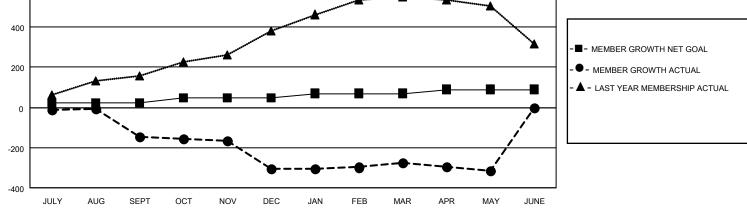

## LOCATION INDIA

District 3232 J

Results as of: 5/31/2023

| Clubs                 |               |           |               | Members               |                       |                         |                                                    |
|-----------------------|---------------|-----------|---------------|-----------------------|-----------------------|-------------------------|----------------------------------------------------|
| RESULTS FOR 2022-2023 |               |           |               | RESULTS FOR 2022-2023 |                       |                         |                                                    |
| QUARTER               | NEW CLUB GOAL | NEW CLUBS | DROPPED CLUBS | QUARTER               | ER GROWTH NET<br>GOAL | MEMBER GROWTH<br>ACTUAL | DROPPED<br>MEMBERS ACTUAL<br>(including transfers) |
| JULY/AUG/SEPT         | 2             | 1         | 1             | JULY/AUG/SEPT         | 25                    | 52                      | 187                                                |
| OCT/NOV/DEC           | 1             | 0         | 3             | OCT/NOV/DEC           | 25                    | 8                       | 161                                                |
| JAN/FEB/MAR           | 1             | 0         | 0             | JAN/FEB/MAR           | 20                    | 82                      | 19                                                 |
| APR/MAY/JUNE          | 1             | 0         | 2             | APR/MAY/JUNE          | 20                    | 27                      | 58                                                 |