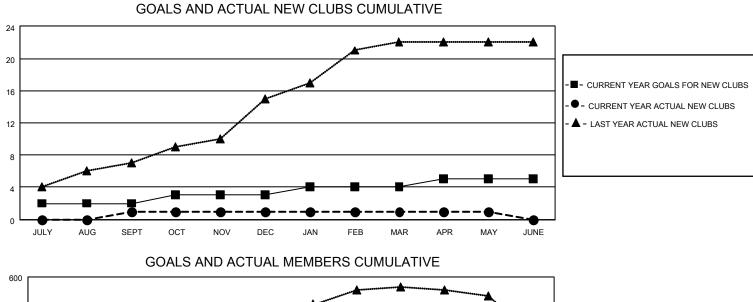

## LOCATION INDIA

District 3232 J

Results as of: 5/31/2023

| Clubs                 |               |           |               | Members               |                       |                         |                                                    |
|-----------------------|---------------|-----------|---------------|-----------------------|-----------------------|-------------------------|----------------------------------------------------|
| RESULTS FOR 2022-2023 |               |           |               | RESULTS FOR 2022-2023 |                       |                         |                                                    |
| QUARTER               | NEW CLUB GOAL | NEW CLUBS | DROPPED CLUBS | QUARTER               | ER GROWTH NET<br>GOAL | MEMBER GROWTH<br>ACTUAL | DROPPED<br>MEMBERS ACTUAL<br>(including transfers) |
| JULY/AUG/SEPT         | 2             | 1         | 1             | JULY/AUG/SEPT         | 25                    | 52                      | 187                                                |
| OCT/NOV/DEC           | 1             | 0         | 3             | OCT/NOV/DEC           | 25                    | 8                       | 161                                                |
| JAN/FEB/MAR           | 1             | 0         | 0             | JAN/FEB/MAR           | 20                    | 82                      | 19                                                 |
| APR/MAY/JUNE          | 1             | 0         | 2             | APR/MAY/JUNE          | 20                    | 27                      | 58                                                 |